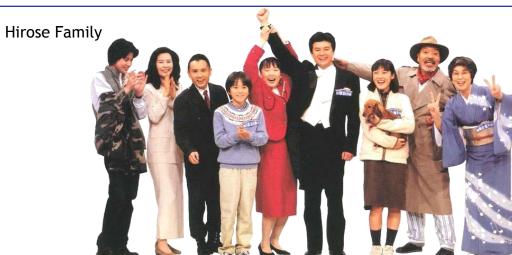

☆

Write a paragraph in JAPANESE introducing one of the families from Happy Family Plan.

\*\*\*\*\*\*\*\*\*\*

\*\*\*\*\*\*\*\*\*\*\*\*

Kawajiri Family ☆

 $\stackrel{\wedge}{\bowtie}$ 

☆

☆ ☆